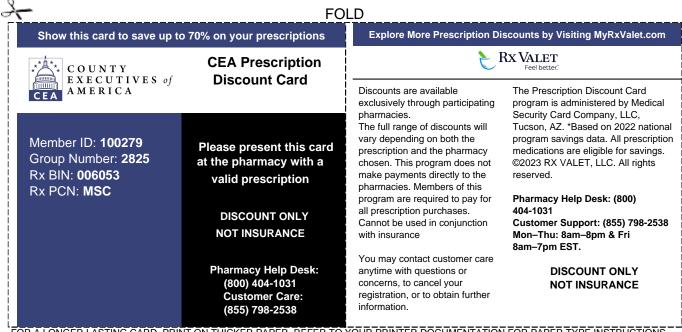

## HOW THE PRESCRIPTION DISCOUNT CARD WORKS

This card provides discounts on prescription medications at the pharmacy. Just present it to the pharmacist with your valid prescription and pay for your medications at a deeply discounted price.

## **DISCLAIMERS**

Your Rx Card is NOT Insurance. Discount Only - Discounts are available exclusively through participating pharmacies. The range of the discounts will vary depending on the type of prescription and the pharmacy chosen. This part of the program does not make payments directly to pharmacies. Members are required to pay for all prescription purchases. Cannot be used in conjunction with insurance. You may contact Customer Care anytime with questions or concerns, to cancel your registration, or to obtain further information.